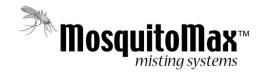

#### How MosquitoMax works

 Stainless steel nozzles and special tubing are strategically placed around your yard.

### How MosquitoMax works

 A highly diluted insecticide/water solution is sprayed at morning and night. The mist is super fine.

• Two minutes a day will rid your yard of mosquitoes.

when we move in... they move out.

#### How MosquitoMax works

 The system is completely automated providing hassle-free 24 hour insect control.

Optimum daily spraying times