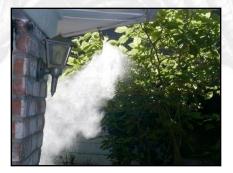

#### How MosquitoMax works

 Stainless steel nozzles and special tubing are strategically placed around your yard.

### How MosquitoMax works

 A highly diluted insecticide/water solution is sprayed at morning and night. The mist is super fine.

• Two minutes a day will rid your yard of mosquitoes.

when we move in... they move out.