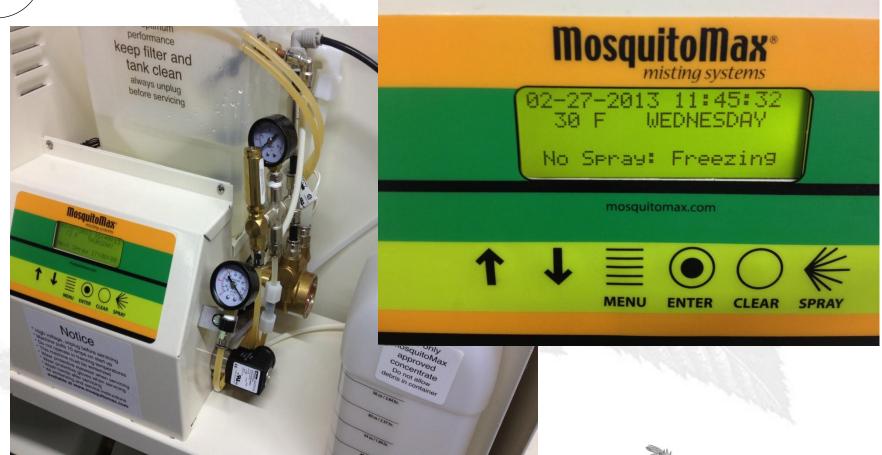

## Flexible and intelligent programmable controller

when we move in... they move out.

### **MosquitoMax Consumer Benefits**

- Smaller Safer lockable enclosure – chemicals completely secure
- Intelligent features
- Temperature sensor
- Leak detection
- Water only
- Reliable software driven controller
- Award winning BBB service