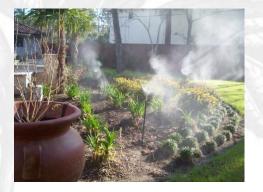

#### How MosquitoMax works

 Stainless steel nozzles and special tubing are strategically placed around your yard.

### How MosquitoMax works

 A highly diluted insecticide/water solution is sprayed at morning and night. The mist is super fine.

• Two minutes a day will rid your yard of mosquitoes.

when we move in... they move out.

#### How MosquitoMax works

 The system is completely automated providing hassle-free 24 hour insect control.

Optimum daily spraying times