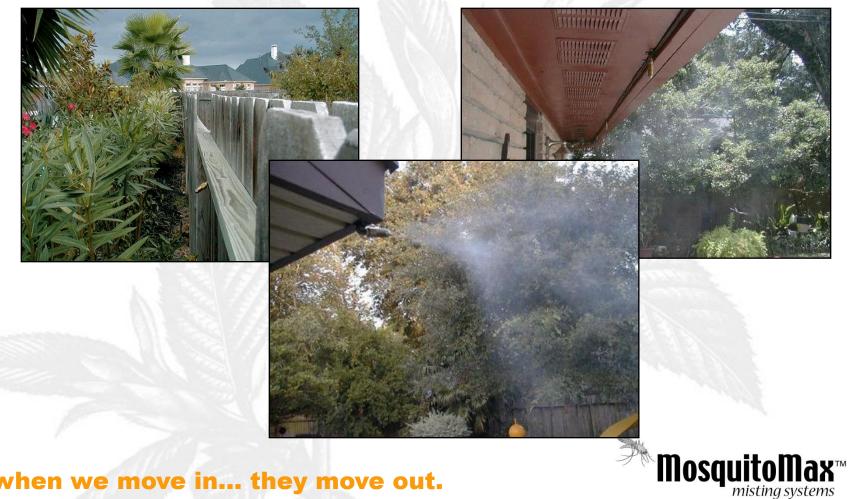

#### We start with a custom layout

- Proper design is crucial to maximum control.
- On-site visit identifies optimum nozzle placement.

# MosquitoMax prides ourselves in professional installation

All lines are carefully installed for maximum coverage and discreet installation.

Fences, trees, eaves or in ground.

Risers are used when no other structures are available.