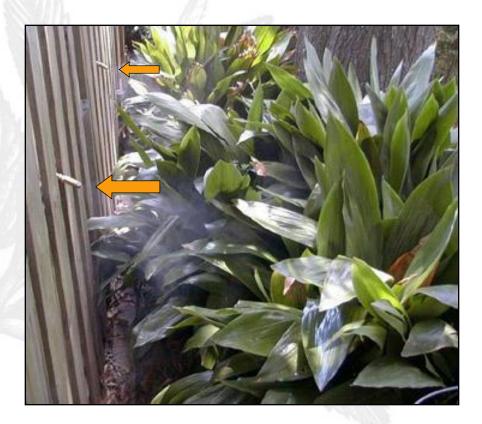

#### How MosquitoMax works

 Stainless steel nozzles and special tubing are strategically placed around your yard.

### How MosquitoMax works

 A highly diluted insecticide/water solution is sprayed at morning and night. The mist is super fine.

• Two minutes a day will rid your yard of mosquitoes.

when we move in... they move out.