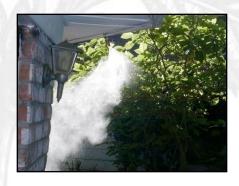

### How MosquitoMax works

 A highly diluted insecticide/water solution is sprayed at morning and night. The mist is super fine.

• Two minutes a day will rid your yard of mosquitoes.

when we move in... they move out.

#### How MosquitoMax works

 The system is completely automated providing hassle-free 24 hour insect control.

Optimum daily spraying times