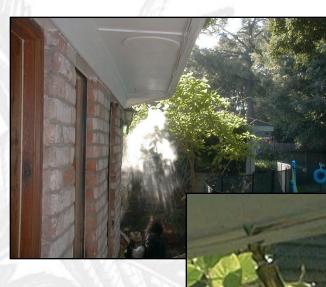

### **Careful attention to detail makes the** system virtually invisible

when we move in... they move out.

# MosquitoMax prides ourselves in professional installation

All lines are carefully installed for maximum coverage and discreet installation.

Fences, trees, eaves or in ground.

Risers are used when no other structures are available.