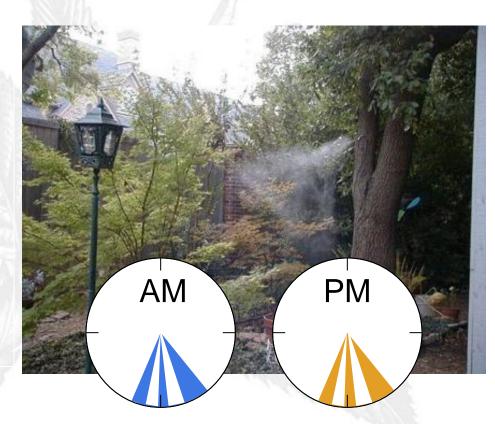

### How MosquitoMax works

 A highly diluted insecticide/water solution is sprayed at morning and night. The mist is super fine.

• Two minutes a day will rid your yard of mosquitoes.

when we move in... they move out.

#### How MosquitoMax works

 The system is completely automated providing hassle-free 24 hour insect control.

Optimum daily spraying times