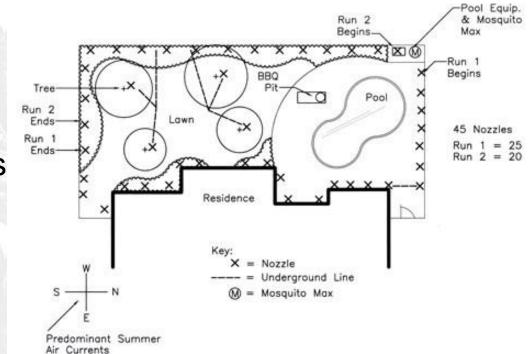

#### We start with a custom layout

- Proper design is crucial to maximum control.
- On-site visit identifies optimum nozzle placement.

# MosquitoMax prides ourselves in professional installation

All lines are carefully installed for maximum coverage and discreet installation.

Fences, trees, eaves or in ground.

Risers are used when no other structures are available.