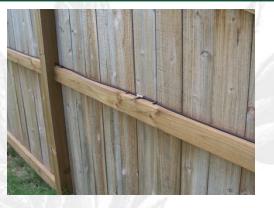

### **Careful attention to detail makes the** system virtually invisible

when we move in... they move out.

# MosquitoMax prides ourselves in professional installation

All lines are carefully installed for maximum coverage and discreet installation.

Fences, trees, eaves or in ground.

Risers are used when no other structures are available.