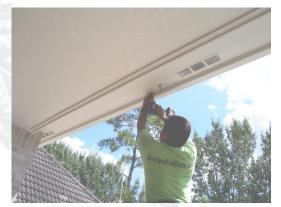

# MosquitoMax prides ourselves in professional installation

All lines are carefully installed for maximum coverage and discreet installation.

Fences, trees, eaves or in ground.

Risers are used when no other structures are available.