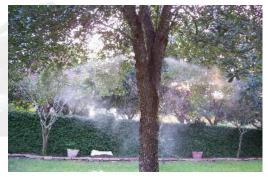

### **How MosquitoMax works**

 Nickel plated brass nozzles and special tubing are strategically placed around your yard.

### **How MosquitoMax works**

- A highly diluted insecticide/water solution is sprayed at morning and night. The mist is super fine.
- Two minutes a day will rid your yard of mosquitoes.

## **How MosquitoMax works**

 The system is completely automated providing hassle-free 24 hour insect control.

Optimum daily spraying times

- Natural Pyrethrum is low in toxicity and does not have killing power after it dries.
- Permethrin is low in toxicity and provides a 3-4 hour residual protection.
- Organic plant oils: Absolutely all of the product's ingredients appear on the EPA's "Exempted" 25(b) Active Ingredient List and the 4A Inert Ingredient List.
- Cedar based repellent
- Non repellent products are effective when used as directed on mosquitoes, fleas, gnats, flies, wasps, spiders, ants and other insect pests.