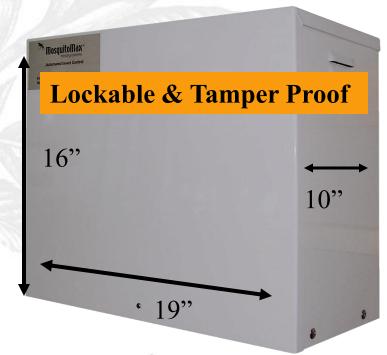

Flexible and intelligent programmable controller protects the pump when freezing, provides leak detection and doesn't spray when temps are below 50 degrees delivering increased efficiencies

- Compact and lockable enclosure fits in more places and is safer
- Large concentrate holding capacity up to 6 times a 55 gallon tank machine
- Concentrate is mixed fresh with water every cycle
- Intelligent software features deliver increased efficiencies
- Temperature sensor
- Leak detection
- Water only
- Award winning BBB service
   when we move in... they move out.

Wall mountable space saving design