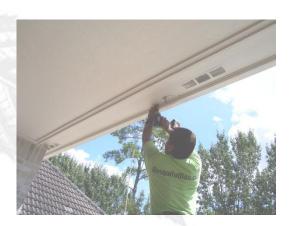

# MosquitoMax prides ourselves in professional installation

All lines are carefully installed for maximum coverage and discreet installation.

Fences, trees, eaves or in ground.

Risers are used when no other structures are available.