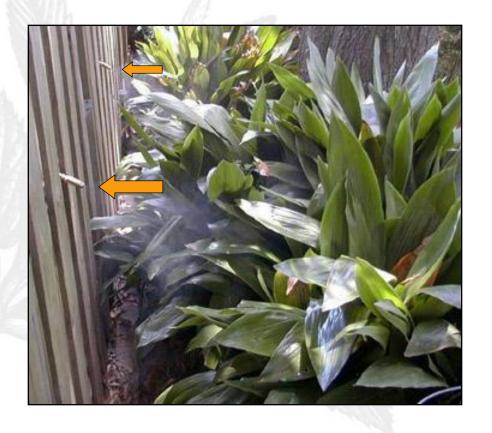

# Careful attention to detail makes the system virtually invisible

MosquitoMax™
misting systems

# MosquitoMax prides ourselves in professional installation

All lines are carefully installed for maximum coverage and discreet installation.

Fences, trees, eaves or in ground.

Risers are used when no other structures are available.