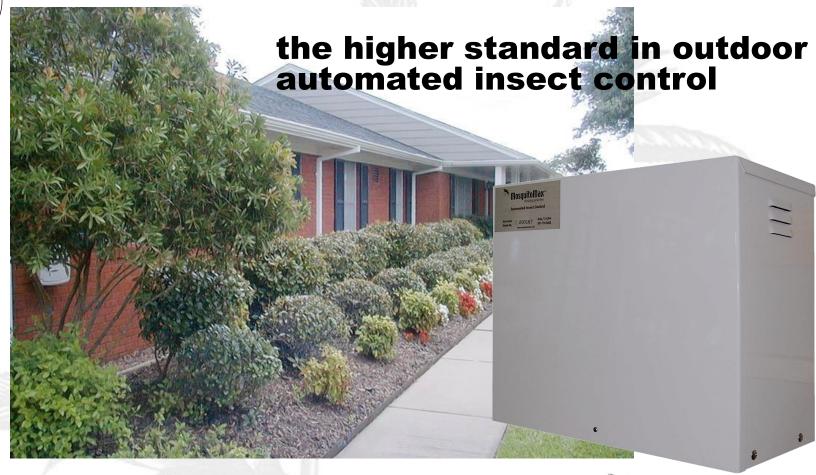

Flexible and intelligent programmable controller protects the pump when freezing, provides leak detection and doesn't spray when temps are below 50 degrees delivering increased efficiencies

- Compact and lockable enclosure fits in more places and is safer
- Large concentrate holding capacity up to 6 times a 55 gallon tank machine
- Concentrate is mixed fresh with water every cycle
- Intelligent software features deliver increased efficiencies
- Temperature sensor
- Leak detection
- Water only
- Award winning BBB service
   when we move in... they move out.

Wall mountable space saving design