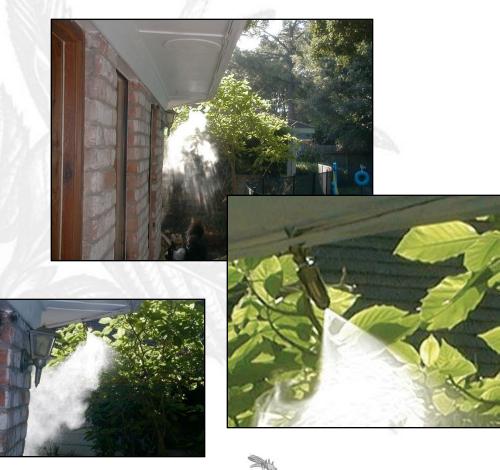

### **How MosquitoMax works**

 Nickel plated brass nozzles and special tubing are strategically placed around your yard.

### **How MosquitoMax works**

- A highly diluted insecticide/water solution is sprayed at morning and night. The mist is super fine.
- Two minutes a day will rid your yard of mosquitoes.

# MosquitoMax prides ourselves in professional installation

All lines are carefully installed for maximum coverage and discreet installation.

Fences, trees, eaves or in ground.

Risers are used when no other structures are available.