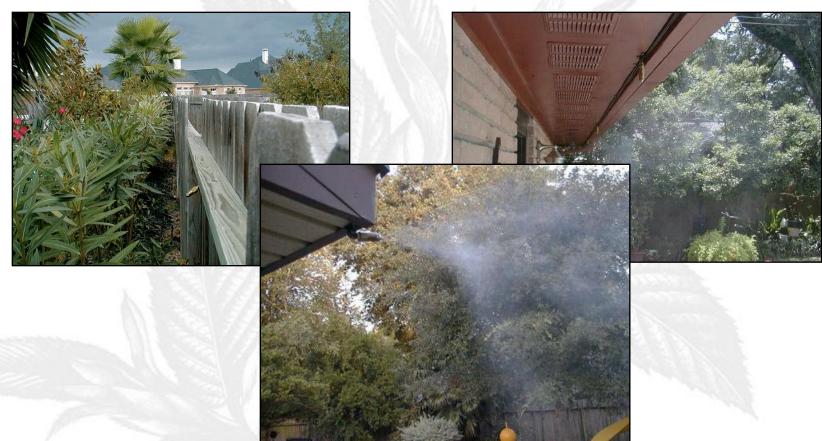

### **How MosquitoMax works**

 Nickel plated brass nozzles and special tubing are strategically placed around your yard.

### **How MosquitoMax works**

- A highly diluted insecticide/water solution is sprayed at morning and night. The mist is super fine.
- Two minutes a day will rid your yard of mosquitoes.

# MosquitoMax prides ourselves in professional installation

All lines are carefully installed for maximum coverage and discreet installation.

Fences, trees, eaves or in ground.

Risers are used when no other structures are available.