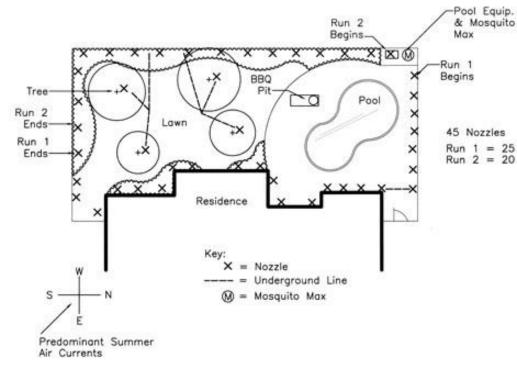

# We start with a custom layout

- Proper design is crucial to maximum control.
- On-site visit identifies optimum nozzle placement.

# MosquitoMax prides ourselves in professional installation

All lines are carefully installed for maximum coverage and discreet installation.

Fences, trees, eaves or in ground.

Risers are used when no other structures are available.