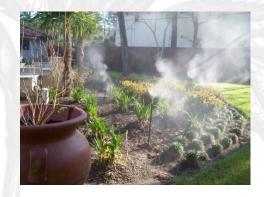

### **How MosquitoMax works**

 Nickel plated brass nozzles and special tubing are strategically placed around your yard.

### **How MosquitoMax works**

- A highly diluted insecticide/water solution is sprayed at morning and night. The mist is super fine.
- Two minutes a day will rid your yard of mosquitoes.

## **How MosquitoMax works**

 The system is completely automated providing hassle-free 24 hour insect control.

Optimum daily spraying times

- Natural Pyrethrum is low in toxicity and does not have killing power after it dries.
- Permethrin is low in toxicity and provides a 3-4 hour residual protection.
- Organic plant oils: Absolutely all of the product's ingredients appear on the EPA's "Exempted" 25(b) Active Ingredient List and the 4A Inert Ingredient List.
- Cedar based repellent
- Non repellent products are effective when used as directed on mosquitoes, fleas, gnats, flies, wasps, spiders, ants and other insect pests.