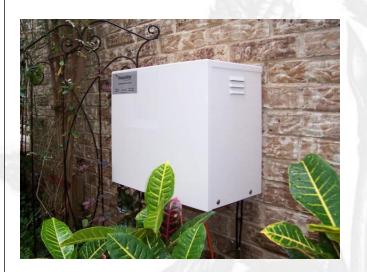

Flexible and intelligent programmable controller protects the pump when freezing, provides leak detection and doesn't spray when temps are below 50 degrees delivering increased efficiencies

- Compact and lockable enclosure fits in more places and is safer
- Large concentrate holding capacity up to 6 times a 55 gallon tank machine
- Concentrate is mixed fresh with water every cycle
- Intelligent software features deliver increased efficiencies
- Temperature sensor
- Leak detection
- Water only
- Award winning BBB service
   when we move in... they move out.

Wall mountable space saving design