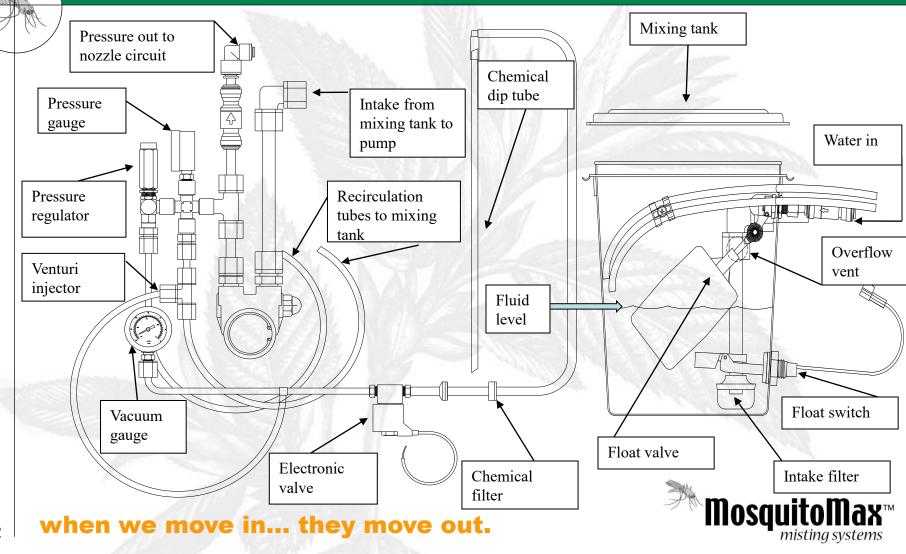

ully installed for maximum coverage and discreet installation.

Fences, trees, eaves or in ground.

Risers are used when no other structures are available.











Flexible and intelligent programmable controller protects the pump when freezing, provides leak detection and doesn't spray when temps are below 50 degrees delivering increased efficiencies









- Compact and lockable enclosure fits in more places and is safer
- Large concentrate holding capacity up to 6 times a 55 gallon tank machine
- Concentrate is mixed fresh with water every cycle
- Intelligent software features deliver increased efficiencies
- Temperature sensor
- Leak detection
- Water only
- Award winning BBB service
   when we move in... they move out.

Wall mountable space saving design





# System schematic



## **MosquitoMax support**

#### Premium service includes:

- Regular service visits, all scheduled maintenance and repair.
- 100% parts and labor Warranty.
   Insecticide will be billed as supplied.
- Basic service includes: Regular service visits and all scheduled maintenance.
- Self service includes: 1 year parts and labor machine warranty.









#### Four BIG reasons to choose MosquitoMax

- Performance
- Efficiency
- Reliability
- Service





We sell barrel systems too, if your pocket book is a little tight







when we move in... they move out.