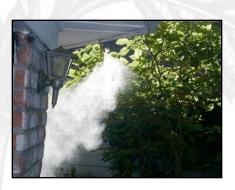

### **How MosquitoMax works**

- A highly diluted insecticide/water solution is sprayed at morning and night. The mist is super fine.
- Two minutes a day will rid your yard of mosquitoes.

# Careful attention to detail makes the system virtually invisible

MosquitoMax™
misting systems