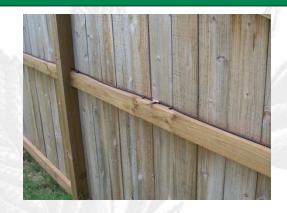

# Careful attention to detail makes the system virtually invisible

MosquitoMax™
misting systems

# MosquitoMax prides ourselves in professional installation

All lines are carefully installed for maximum coverage and discreet installation.

Fences, trees, eaves or in ground.

Risers are used when no other structures are available.