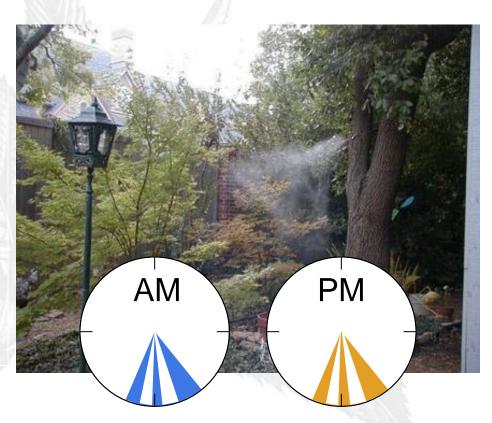

### **How MosquitoMax works**

- A highly diluted insecticide/water solution is sprayed at morning and night. The mist is super fine.
- Two minutes a day will rid your yard of mosquitoes.

## **How MosquitoMax works**

 The system is completely automated providing hassle-free 24 hour insect control.

Optimum daily spraying times

- Natural Pyrethrum is low in toxicity and does not have killing power after it dries.
- Permethrin is low in toxicity and provides a 3-4 hour residual protection.
- Organic plant oils: Absolutely all of the product's ingredients appear on the EPA's "Exempted" 25(b) Active Ingredient List and the 4A Inert Ingredient List.
- Cedar based repellent
- Non repellent products are effective when used as directed on mosquitoes, fleas, gnats, flies, wasps, spiders, ants and other insect pests.