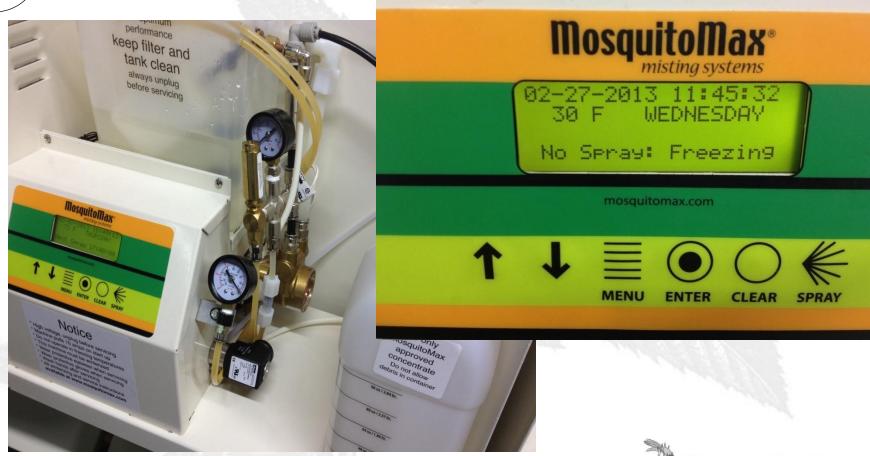

Flexible and intelligent programmable controller protects the pump when freezing, provides leak detection and doesn't spray when temps are below 50 degrees delivering increased efficiencies

- Compact and lockable enclosure fits in more places and is safer
- Large concentrate holding capacity up to 6 times a 55 gallon tank machine
- Concentrate is mixed fresh with water every cycle
- Intelligent software features deliver increased efficiencies
- Temperature sensor
- Leak detection
- Water only
- Award winning BBB service
   when we move in... they move out.

Wall mountable space saving design